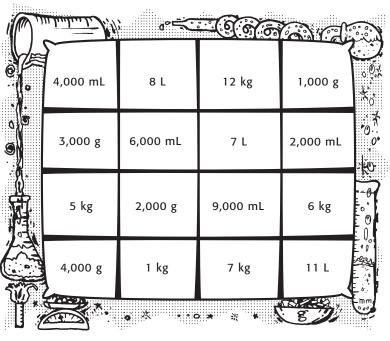

Date

**Match the Measurement** 

You will need: 16 index cards pens or markers

Write the following metric measurements on the index cards.

| 4 L  | 5,000 g | 8,000 mL | 2 kg    | 12,000 g | 9 L     | 1 kg | 11,000 mL |
|------|---------|----------|---------|----------|---------|------|-----------|
| 3 kg | 4 kg    | 6 L      | 1,000 g | 7,000 mL | 7,000 g | 2 L  | 6,000 g   |

Shuffle the index cards, and place them in a stack face down. Players choose "X" or "O" as their markers.

Have player 1 pick a card and match it to one of the measurements on the game board. If correct, player 1 places an X or O in the square.

Take turns. When one player has 3 squares in a row, vertically, horizontally, or diagonally, he or she wins.

Grade 3 • Chapter 11 Measurement